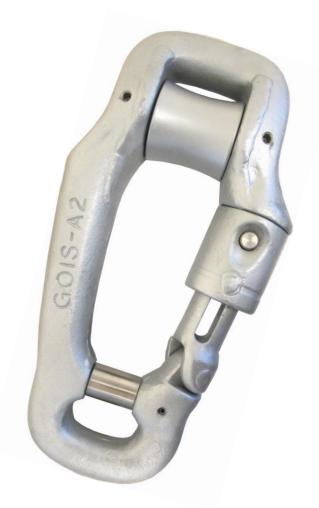

## **GOIS A2**

## GOIS A2

DOUBLE ROLLER PURSE RING WITH SECURE PUSH-BUTTON LOCK

WEIGHT: 18.0 LBS / 8.16 KILOS WORKING LOAD: 24,500 LBS / 11,100 KILOS