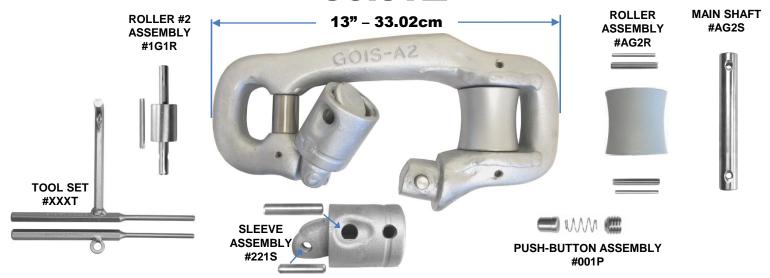

## **GOIS A2**

## GOIS A2

DOUBLE ROLLER PURSE RING WITH SECURE PUSH-BUTTON LOCK

WEIGHT: 18.0 LBS / 8.16 KILOS WORKING LOAD: 24,500 LBS / 11,100 KILOS

## **SPARE PARTS LIST A2**

| l <u>tem</u>      | Part No. | <u>Weight</u>        |
|-------------------|----------|----------------------|
| Main Roller Assy. | AG2R     | 1.92 lbs / .87 kilos |
| Main Shaft        | AG2S     | .56 lbs / .254 kilos |
| Sleeve Assy.      | 221S     | 2.05 lbs / .93 kilos |
| Roller #2         | 1G1R     | .40 lbs / .18 kilos  |
| Push Button Assy. | 001P     | .06 lbs / .027 kilos |
| Tool Set          | XXXT     | .47 lbs / .213 kilos |